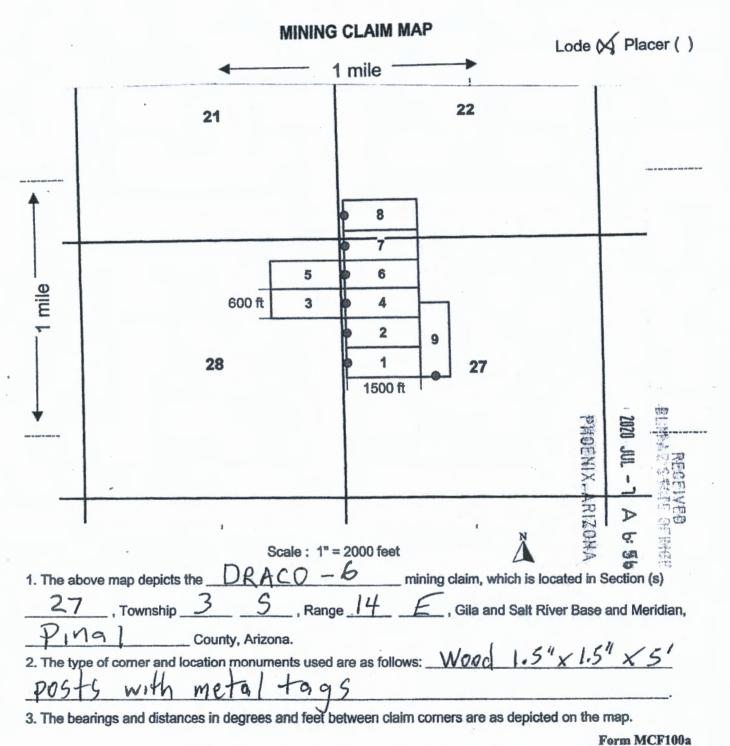

PHOENIX ARIZONA

NOTICE IS HEREBY GIVEN that the **Draco-6** lode mining claim has been located by MagmaChem Exploration Inc., PO Box 950, Sonoita, AZ 85637.

The general course of this claim is East-West and it is situated in Pinal County, Arizona. The claim is 1500 feet in length and 600 feet in width. Total Claim Acreage is 20.66 acres. This claim runs from the location monument on which this location notice is posted approximately 20 feet in a West direction to the West end line and 1480 feet in an East direction to the East end line. This claim is marked by six monuments, one at each corner and one at the center of each end line of the claim.

The location monument on which this notice is posted is situated within Section 27, T3S, R14E, Gila Salt River Base and Meridian, Arizona and this claim encompasses portions of the following quarter section(s): NW1/4, section 27, T3S, R14E, Gila Salt River Base Meridian, Arizona. The locality of this claim with reference to some natural object or permanent monument and additional information (if any) concerning its locality are as follows: Northwest corner of claim is 440 feet South and 90 feet East from Southwest corner of section 22, T3S, R14E, GSRB&M. Any overlaps onto pre-existing lode claims, private, or State Land are acknowledged as pre-existing rights and that portion of said overlap is acknowledged as invalid.

DATED AND POSTED on the ground this // day of April, 2020
Agent:

11112

**Troy Tittlemier** 

2020 JUL -7 A 6: 56

Revised July 2005

This form is available from the Arizona Department of Mines & Mineral Resources and may be reproduced.