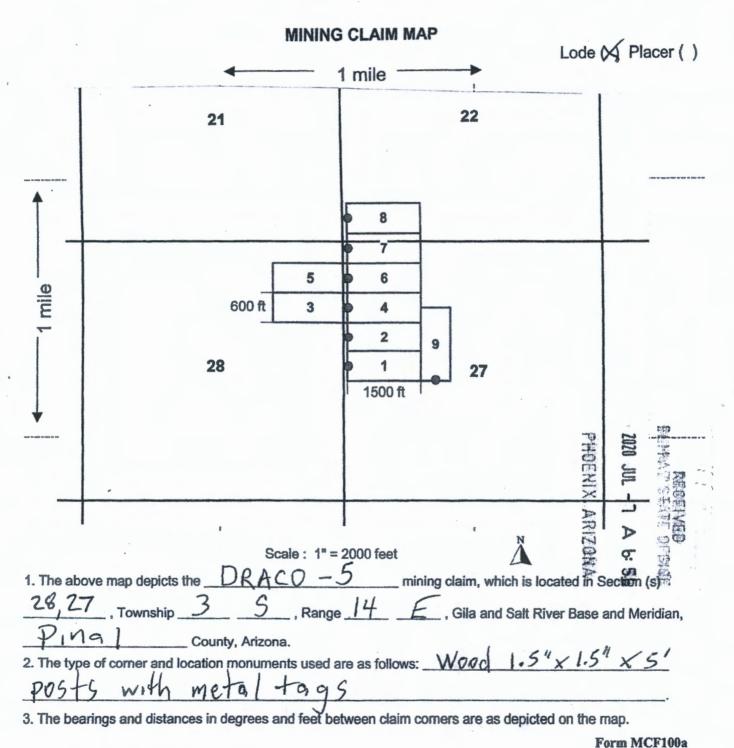

2000 JUL - 7 A 6-50

NOTICE IS HEREBY GIVEN that the **Draco-5** lode mining claim has been located by MagmaChem Exploration Inc., PO Box 950, Sonoita, AZ 85637.

The general course of this claim is East-West and it is situated in Pinal County, Arizona. The claim is 1500 feet in length and 600 feet in width. Total Claim Acreage is 20.66 acres. This claim runs from the location monument on which this location notice is posted approximately 20 feet in an East direction to the East end line and 1480 feet in a West direction to the West end line. This claim is marked by six monuments, one at each corner and one at the center of each end line of the claim.

The location monument on which this notice is posted is situated within Section 27, T3S, R14E, Gila Salt River Base and Meridian, Arizona and this claim encompasses portions of the following quarter section(s): NW1/4, section 27 and NE1/4 section 28, T3S, R14E, Gila Salt River Base Meridian, Arizona. The locality of this claim with reference to some natural object or permanent monument and additional information (if any) concerning its locality are as follows: Northeast corner of claim is 440 feet South and 90 feet East from Southwest corner of section 22, T3S, R14E, GSRB&M. Any overlaps onto pre-existing lode claims, private, or State Land are acknowledged as pre-existing rights and that portion of said overlap is acknowledged as invalid.

DATED AND POSTED on the ground this day of April, 2020 Agent:

Troy Tittlemier

200 JUL -7 A 6: 56

Revised July 2005

DATE/TIME:

FEE NUMBER:

05/01/2020 1224

FEE: