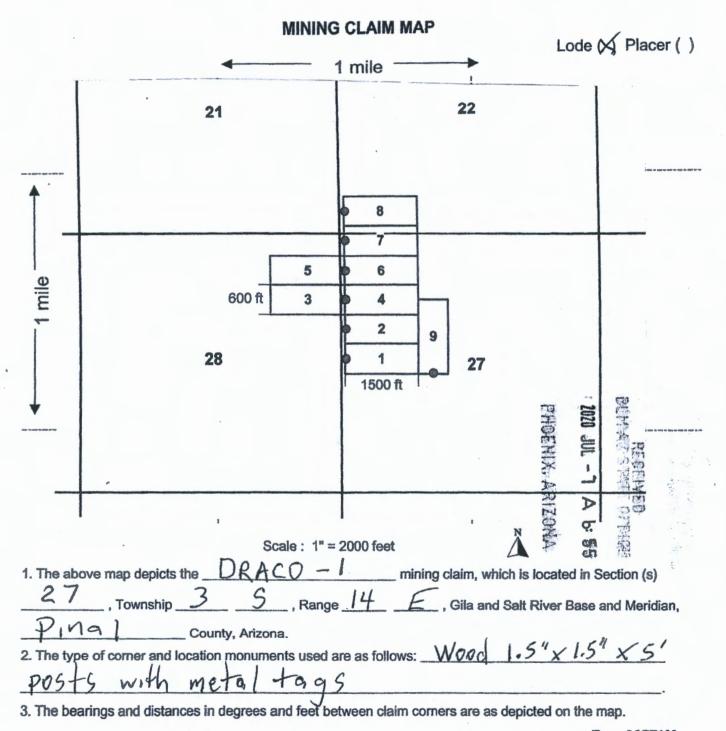

NOTICE IS HEREBY GIVEN that the **Draco-1** lode mining claim has been located by MagmaChem Exploration Inc., PO Box 950, Sonoita, AZ 85637.

The general course of this claim is East-West and it is situated in Pinal County, Arizona. The claim is 1500 feet in length and 600 feet in width. Total Claim Acreage is 20.66 acres. This claim runs from the location monument on which this location notice is posted approximately 20 feet in a West direction to the West end line and 1480 feet in an East direction to the East end line. This claim is marked by six monuments, one at each corner and one at the center of each end line of the claim.

The location monument on which this notice is posted is situated within Section 27, T3S, R14E, Gila Salt River Base and Meridian, Arizona and this claim encompasses portions of the following quarter section(s): NW1/4 and SW1/4, section 27, T3S, R14E, Gila Salt River Base Meridian, Arizona. The locality of this claim with reference to some natural object or permanent monument and additional information (if any) concerning its locality are as follows: Northwest corner of claim is 2240 feet South and 90 feet East from Southwest corner of section 22, T3S, R14E, GSRB&M. Any overlaps onto pre-existing lode claims, private, or State Land are acknowledged as pre-existing rights and that portion of said overlap is acknowledged as invalid.