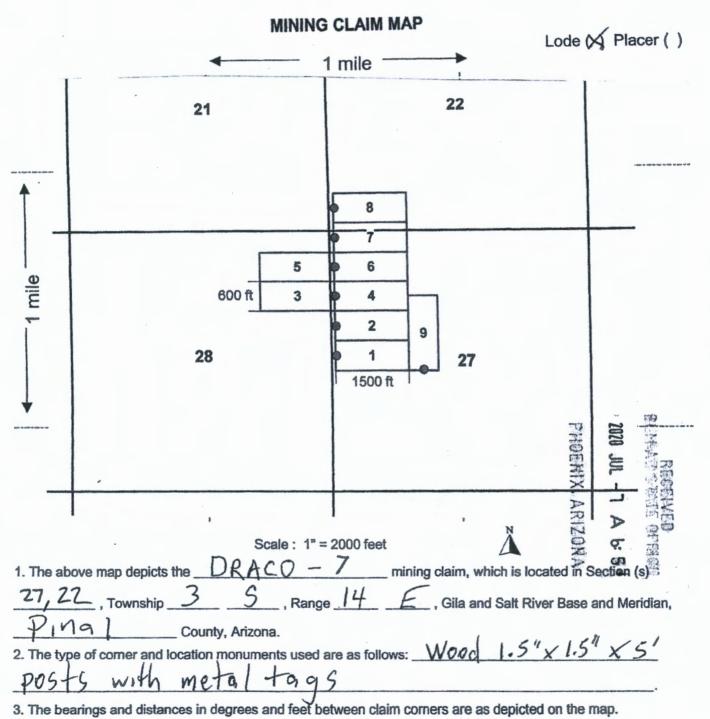

NOTICE IS HEREBY GIVEN that the **Draco-7** lode mining claim has been located by MagmaChem Exploration Inc., PO Box 950, Sonoita, AZ 85637.

The general course of this claim is East-West and it is situated in Pinal County, Arizona. The claim is 1500 feet in length and 600 feet in width. Total Claim Acreage is 20.66 acres. This claim runs from the location monument on which this location notice is posted approximately 20 feet in a West direction to the West end line and 1480 feet in an East direction to the East end line. This claim is marked by six monuments, one at each corner and one at the center of each end line of the claim.

The location monument on which this notice is posted is situated within Section 27, T3S, R14E, Gila Salt River Base and Meridian, Arizona and this claim encompasses portions of the following quarter section(s): NW1/4, section 27 and SW1/4 section 22, T3S, R14E, Gila Salt River Base Meridian, Arizona. The locality of this claim with reference to some natural object or permanent monument and additional information (if any) concerning its locality are as follows: Northwest corner of claim is 160 feet North and 90 feet East from Southwest corner of section 22, T3S, R14E, GSRB&M. Any overlaps onto pre-existing lode claims, private, or State Land are acknowledged as pre-existing rights and that portion of said overlap is acknowledged as invalid.

DATED AND POSTED on the ground this // day of April, 2020 Agent:

Troy Tittlemier

2020 JUL -7 A 6: 56

Form MCF100a Revised July 2005 1

DATE/TIME:

05/01/2020 1224

FEE:

\$30.00