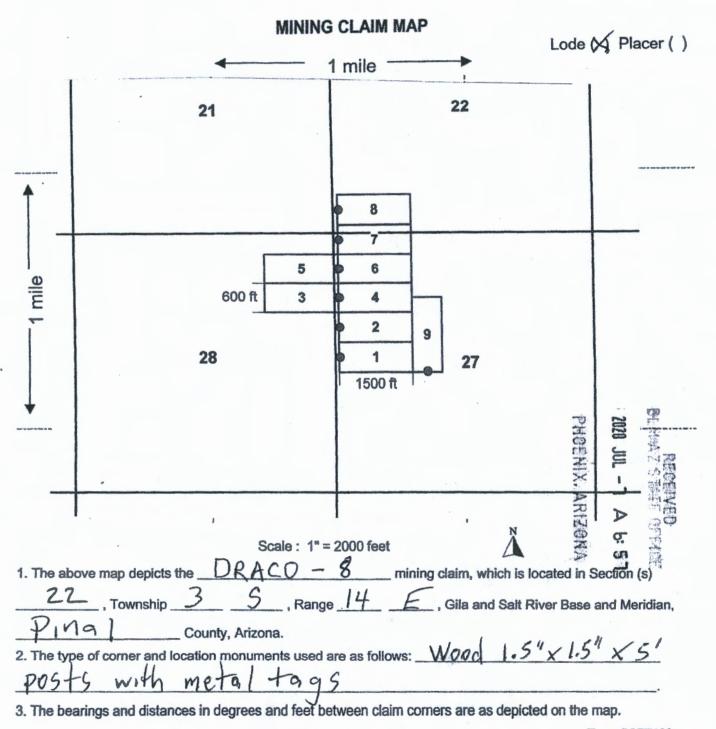

PHOENIX ARIZONA

NOTICE IS HEREBY GIVEN that the **Draco-8** lode mining claim has been located by MagmaChem Exploration Inc., PO Box 950, Sonoita, AZ 85637.

The general course of this claim is East-West and it is situated in Pinal County, Arizona. The claim is 1500 feet in length and 600 feet in width. Total Claim Acreage is 20.66 acres. This claim runs from the location monument on which this location notice is posted approximately 20 feet in a West direction to the West end line and 1480 feet in an East direction to the East end line. This claim is marked by six monuments, one at each corner and one at the center of each end line of the claim.

The location monument on which this notice is posted is situated within Section 28, T3S, R14E, Gila Salt River Base and Meridian, Arizona and this claim encompasses portions of the following quarter section(s): SW1/4 section 22, T3S, R14E, Gila Salt River Base Meridian, Arizona. The locality of this claim with reference to some natural object or permanent monument and additional information (if any) concerning its locality are as follows: Northwest corner of claim is 760 feet North and 90 feet East from Southwest corner of section 22, T3S, R14E, GSRB&M. Any overlaps onto pre-existing lode claims, private, or State Land are acknowledged as pre-existing rights and that portion of said overlap is acknowledged as invalid.

DATED AND POSTED on the ground this // day of April, 2020
Agent:

Troy Tittlemier

PHOENIX, ARIZONA

Form MCF100a Revised July 2005

DATE/TIME:

05/01/2020 1224

\$30.00 FEE:

PAGES: