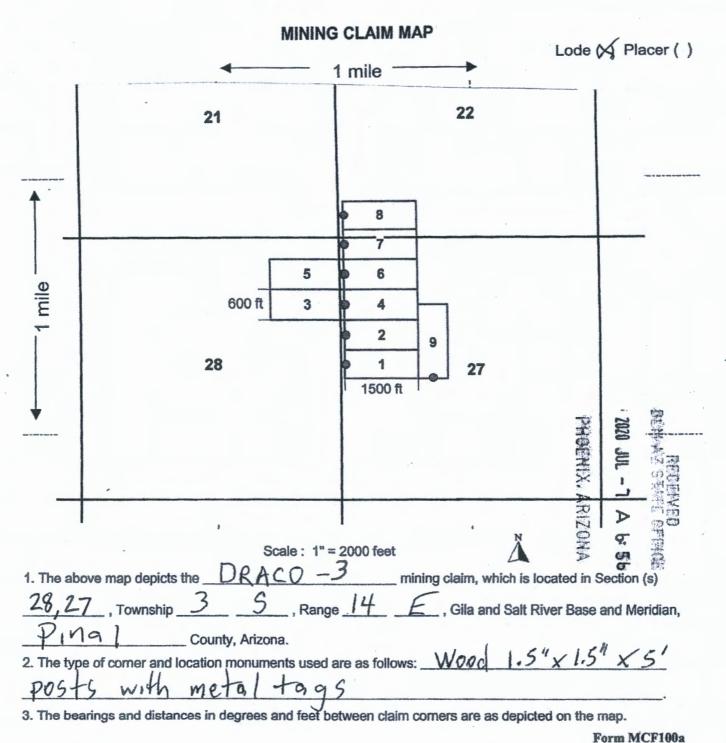

2000 JUL - 7 A 6: 5:

NOTICE IS HEREBY GIVEN that the **Draco-3** lode mining claim has been located by MagmaChem Exploration Inc., PO Box 950, Sonoita, AZ 85637.

The general course of this claim is East-West and it is situated in Pinal County, Arizona. The claim is 1500 feet in length and 600 feet in width. Total Claim Acreage is 20.66 acres. This claim runs from the location monument on which this location notice is posted approximately 20 feet in an East direction to the East end line and 1480 feet in a West direction to the West end line. This claim is marked by six monuments, one at each corner and one at the center of each end line of the claim.

The location monument on which this notice is posted is situated within Section 27, T3S, R14E, Gila Salt River Base and Meridian, Arizona and this claim encompasses portions of the following quarter section(s): NW1/4, section 27 and NE1/4 section 28, T3S, R14E, Gila Salt River Base Meridian, Arizona. The locality of this claim with reference to some natural object or permanent monument and additional information (if any) concerning its locality are as follows: Northeast corner of claim is 1040 feet South and 90 feet East from Southwest corner of section 22, T3S, R14E, GSRB&M. Any overlaps onto pre-existing lode claims, private, or State Land are acknowledged as pre-existing rights and that portion of said overlap is acknowledged as invalid.