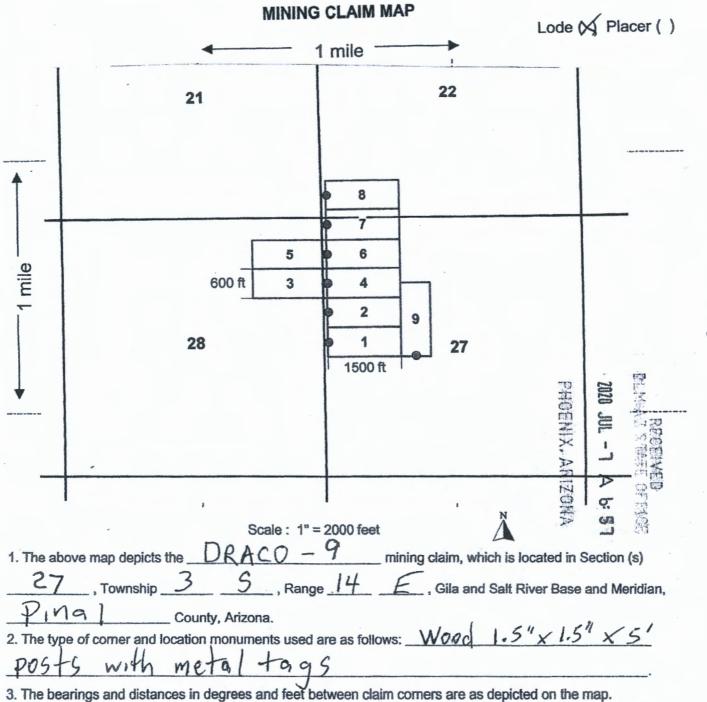

NOTICE IS HEREBY GIVEN that the **Draco-1** lode mining claim has been located by MagmaChem Exploration Inc., PO Box 950, Sonoita, AZ 85637.

The general course of this claim is East-West and it is situated in Pinal County, Arizona. The claim is 1500 feet in length and 600 feet in width. Total Claim Acreage is 20.66 acres. This claim runs from the location monument on which this location notice is posted approximately 20 feet in a West direction to the West end line and 1480 feet in an East direction to the East end line. This claim is marked by six monuments, one at each corner and one at the center of each end line of the claim.

The location monument on which this notice is posted is situated within Section 27, T3S, R14E, Gila Salt River Base and Meridian, Arizona and this claim encompasses portions of the following quarter section(s): NW1/4 and SW1/4, section 27, T3S, R14E, Gila Salt River Base Meridian, Arizona. The locality of this claim with reference to some natural object or permanent monument and additional information (if any) concerning its locality are as follows: Northwest corner of claim is 2240 feet South and 90 feet East from Southwest corner of section 22, T3S, R14E, GSRB&M. Any overlaps onto pre-existing lode claims, private, or State Land are acknowledged as pre-existing rights and that portion of said overlap is acknowledged as invalid.

NOTICE IS HEREBY GIVEN that the **Draco-9** lode mining claim has been located by MagmaChem Exploration Inc., PO Box 950, Sonoita, AZ 85637.

The general course of this claim is North-South and it is situated in Pinal County,
Arizona. The claim is 1500 feet in length and 600 feet in width. Total Claim Acreage is 20.66
acres. This claim runs from the location monument on which this location notice is posted
approximately 20 feet in a South direction to the South end line and 1480 feet in a North
direction to the North end line. This claim is marked by six monuments, one at each corner and
one at the center of each end line of the claim.

The location monument on which this notice is posted is situated within Section 27, T3S, R14E, Gila Salt River Base and Meridian, Arizona and this claim encompasses portions of the following quarter section(s): NW1/4 and SW1/4, section 27, T3S, R14E, Gila Salt River Base Meridian, Arizona. The locality of this claim with reference to some natural object or permanent monument and additional information (if any) concerning its locality are as follows: Northwest corner of claim is 740 feet South and 1590 feet East from Southwest corner of section 22, T3S, R14E, GSRB&M. Any overlaps onto pre-existing lode claims, private, or State Land are acknowledged as pre-existing rights and that portion of said overlap is acknowledged as invalid.