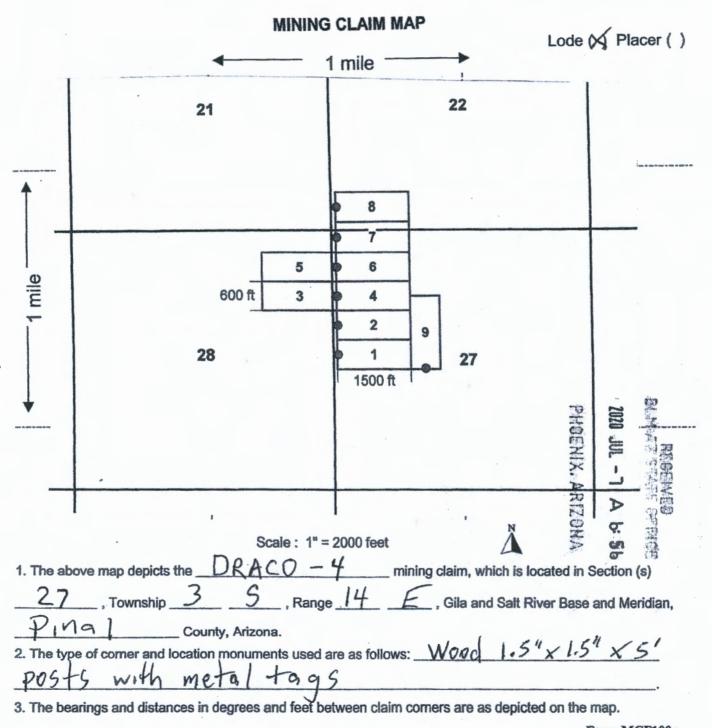

NOTICE IS HEREBY GIVEN that the **Draco-4** lode mining claim has been located by MagmaChem Exploration Inc., PO Box 950, Sonoita, AZ 85637.

The claim is 1500 feet in length and 600 feet in width. Total Claim Acreage is 20.66 acres. This claim runs from the location monument on which this location notice is posted approximately 20 feet in a West direction to the West end line and 1480 feet in an East direction to the East end line. This claim is marked by six monuments, one at each corner and one at the center of each end line of the claim.

The location monument on which this notice is posted is situated within Section 27, T3S, R14E, Gila Salt River Base and Meridian, Arizona and this claim encompasses portions of the following quarter section(s): NW1/4, section 27, T3S, R14E, Gila Salt River Base Meridian, Arizona. The locality of this claim with reference to some natural object or permanent monument and additional information (if any) concerning its locality are as follows: Northwest corner of claim is 1040 feet South and 90 feet East from Southwest corner of section 22, T3S, R14E, GSRB&M. Any overlaps onto pre-existing lode claims, private, or State Land are acknowledged as pre-existing rights and that portion of said overlap is acknowledged as invalid.