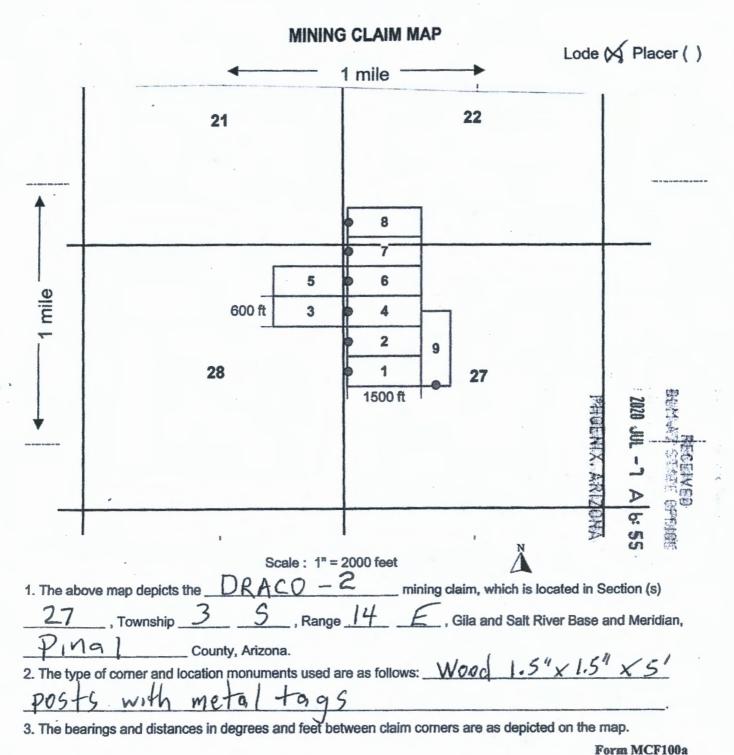

NOTICE IS HEREBY GIVEN that the **Draco-2** lode mining claim has been located by MagmaChem Exploration Inc., PO Box 950, Sonoita, AZ 85637.

The general course of this claim is East-West and it is situated in Pinal County, Arizona. The claim is 1500 feet in length and 600 feet in width. Total Claim Acreage is 20.66 acres. This claim runs from the location monument on which this location notice is posted approximately 20 feet in a West direction to the West end line and 1480 feet in an East direction to the East end line. This claim is marked by six monuments, one at each corner and one at the center of each end line of the claim.

The location monument on which this notice is posted is situated within Section 27, T3S, R14E, Gila Salt River Base and Meridian, Arizona and this claim encompasses portions of the following quarter section(s): NW1/4, section 27, T3S, R14E, Gila Salt River Base Meridian, Arizona. The locality of this claim with reference to some natural object or permanent monument and additional information (if any) concerning its locality are as follows: Northwest corner of claim is 1640 feet South and 90 feet East from Southwest corner of section 22, T3S, R14E, GSRB&M. Any overlaps onto pre-existing lode claims, private, or State Land are acknowledged as pre-existing rights and that portion of said overlap is acknowledged as invalid.